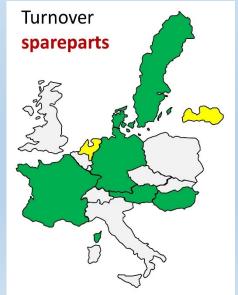

# Turnover

**development** of turnover in the second half of 2022 compared with the same period 2021:

less / worse /decrease

equal

more / growing / increase

no answer

- Projectteam 2 (Data & Surveys) -

# **Development**

of turnover in the second half of 2022