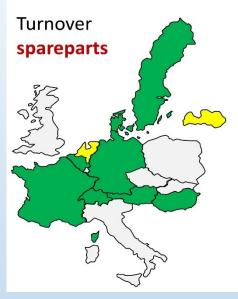

# Turnover

**development** of turnover in the second half of 2022 compared with the same period 2021:

less / worse /decrease

equal

more / growing / increase

no answer

- Projectteam 2 (Data & Surveys) -

# **Development**

of turnover in the second half of 2022

# Survey asks for:

national branch view — current situation: **trends** (halfyear)

Spring meeting 2023
- Projectteam 2 (Data & Surveys) -

| ı.    | Comparison to same period last year: July - December 2022 |                 |                                  |                                   |
|-------|-----------------------------------------------------------|-----------------|----------------------------------|-----------------------------------|
|       |                                                           |                 |                                  |                                   |
|       |                                                           | (minus / worse) | <b>=</b> (equal)                 | + (plus / better)                 |
| A.    | Turnover total                                            | A CH PL         | B CZ DK                          | D F H I L S SK UK                 |
| A.I   | Turnover Machinery                                        | A CH PL         | B CZ DK                          | DFHILSSKUK                        |
| A.I.1 | New machinery                                             | A CH PL         | B CZ DK                          | DFHILSSKUK                        |
| A.I.2 | Second hand                                               | СН              | A B I PL S SK UK                 | CZ D DK F H L                     |
| A.II  | Turnover Workshop                                         |                 | CH CZ L PL S SK                  | ABDDKFHISUK                       |
| A.III | Turnover Spare Parts                                      |                 | CZ I L PL SK UK                  | A B CH D DK F H S                 |
| B.    | Costs                                                     |                 |                                  | A B CH CZ D DK F H I L PL S SK UK |
| C.    | Employees                                                 |                 | A B CH CZ D DK I L PL S SK<br>UK | FΗ                                |
| E.    | Stock                                                     | CH CZ           | A DK L S SK UK                   | BDFHIPL                           |
| F.    | Investments                                               | CZ DK PL        | A CH D F I L S SK                | B H L UK                          |