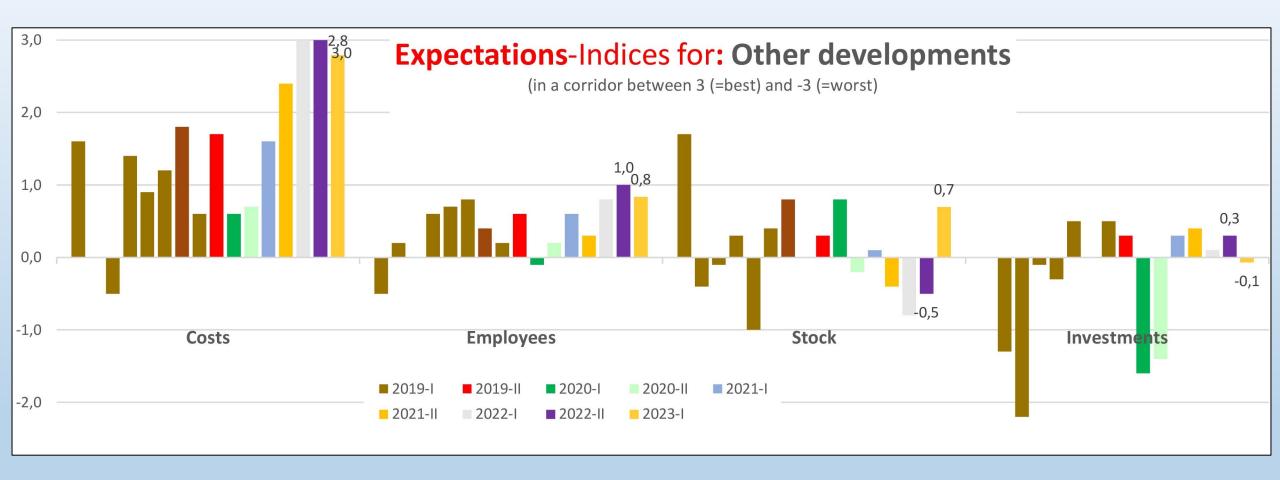

# Survey asks for:

national branch view — current situation: **trends** (halfyear)

Spring meeting 2023
- Projectteam 2 (Data & Surveys) -

| ı.    | Comparison to same period last year: July - December 2022 |                 |                                  |                                   |
|-------|-----------------------------------------------------------|-----------------|----------------------------------|-----------------------------------|
|       |                                                           |                 |                                  |                                   |
|       |                                                           | (minus / worse) | <b>=</b> (equal)                 | + (plus / better)                 |
| A.    | Turnover total                                            | A CH PL         | B CZ DK                          | D F H I L S SK UK                 |
| A.I   | Turnover Machinery                                        | A CH PL         | B CZ DK                          | DFHILSSKUK                        |
| A.I.1 | New machinery                                             | A CH PL         | B CZ DK                          | DFHILSSKUK                        |
| A.I.2 | Second hand                                               | СН              | A B I PL S SK UK                 | CZ D DK F H L                     |
| A.II  | Turnover Workshop                                         |                 | CH CZ L PL S SK                  | ABDDKFHISUK                       |
| A.III | Turnover Spare Parts                                      |                 | CZ I L PL SK UK                  | A B CH D DK F H S                 |
| B.    | Costs                                                     |                 |                                  | A B CH CZ D DK F H I L PL S SK UK |
| C.    | Employees                                                 |                 | A B CH CZ D DK I L PL S SK<br>UK | FΗ                                |
| E.    | Stock                                                     | CH CZ           | A DK L S SK UK                   | BDFHIPL                           |
| F.    | Investments                                               | CZ DK PL        | A CH D F I L S SK                | B H L UK                          |