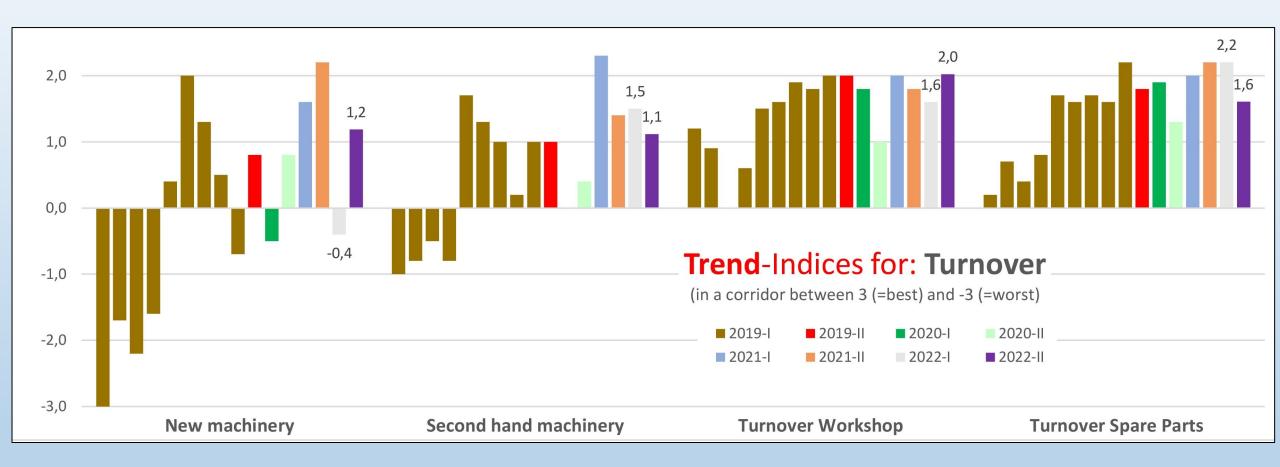

# Survey asks for:

national branch view — current situation: **trends** (halfyear)

Spring meeting 2023
- Projectteam 2 (Data & Surveys) -

| ı.    | Comparison to same period last year: July - December 2022 |                 |                                  |                                   |
|-------|-----------------------------------------------------------|-----------------|----------------------------------|-----------------------------------|
|       |                                                           |                 |                                  |                                   |
|       |                                                           | (minus / worse) | <b>=</b> (equal)                 | + (plus / better)                 |
| A.    | Turnover total                                            | A CH PL         | B CZ DK                          | D F H I L S SK UK                 |
| A.I   | Turnover Machinery                                        | A CH PL         | B CZ DK                          | DFHILSSKUK                        |
| A.I.1 | New machinery                                             | A CH PL         | B CZ DK                          | DFHILSSKUK                        |
| A.I.2 | Second hand                                               | СН              | A B I PL S SK UK                 | CZ D DK F H L                     |
| A.II  | Turnover Workshop                                         |                 | CH CZ L PL S SK                  | ABDDKFHISUK                       |
| A.III | Turnover Spare Parts                                      |                 | CZ I L PL SK UK                  | A B CH D DK F H S                 |
| B.    | Costs                                                     |                 |                                  | A B CH CZ D DK F H I L PL S SK UK |
| C.    | Employees                                                 |                 | A B CH CZ D DK I L PL S SK<br>UK | FΗ                                |
| E.    | Stock                                                     | CH CZ           | A DK L S SK UK                   | BDFHIPL                           |
| F.    | Investments                                               | CZ DK PL        | A CH D F I L S SK                | B H L UK                          |