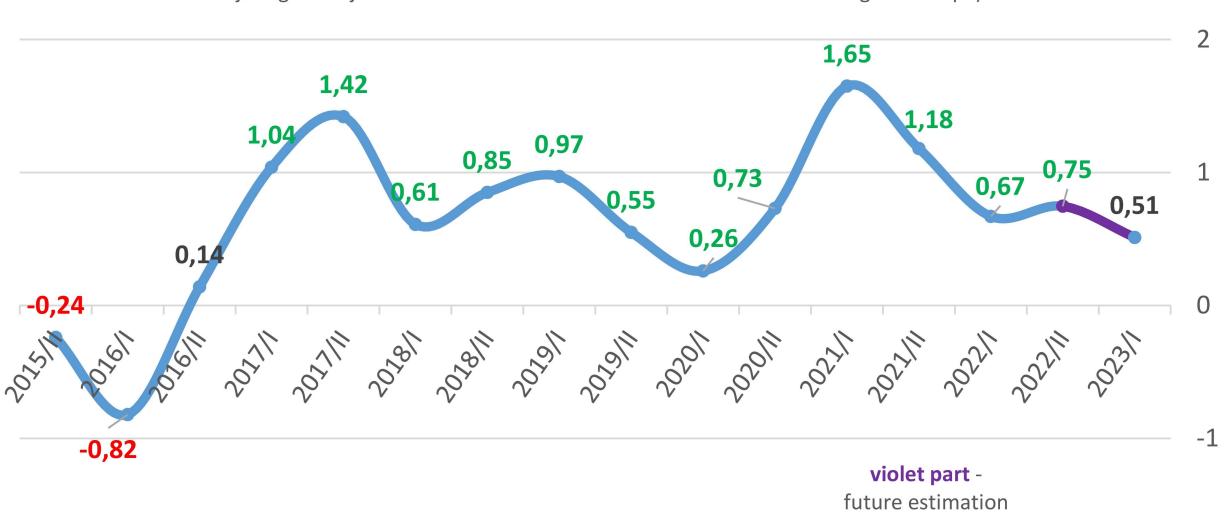

# **Expectations**

of turnover for next half of 2023

- less / worse /decrease
- equal
- more / growing / increase
- no answer

Source: CLIMMAR

(half-year-trendindex for ag-dealers and -service all over Europe / halbjähriger Konjunkturwert für Landmaschinenhandel und -service in ganz Europa)

(half-year-trendindex for ag-dealers and -service all over Europe / halbjähriger Konjunkturwert für Landmaschinenhandel und -service in ganz Europa)

3