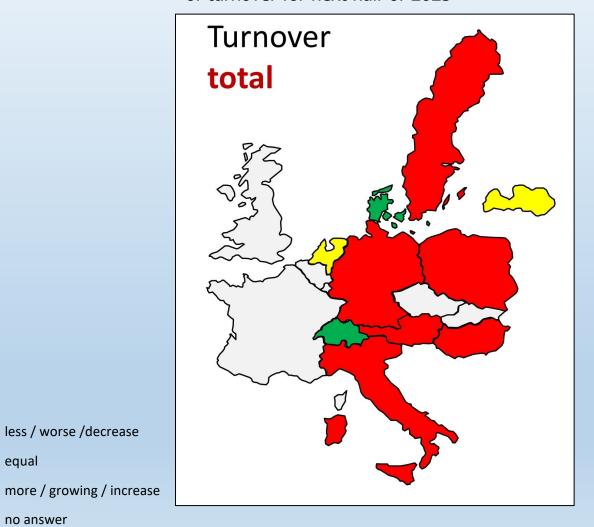

## **Expectations**

less / worse /decrease

equal

no answer

of turnover for next half of 2023

- Projectteam 2 (Data & Surveys) -

# **Expectations**

of turnover for next half of 2023

- less / worse /decrease
- equal
- more / growing / increase
- no answer

Source: CLIMMAR

(half-year-trendindex for ag-dealers and -service all over Europe / halbjähriger Konjunkturwert für Landmaschinenhandel und -service in ganz Europa)