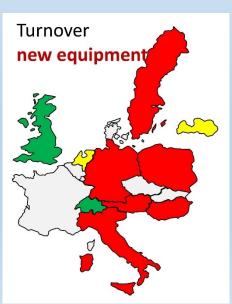

# Turnover

**development** of turnover in the second half of 2022 compared with the same period 2021:

less / worse /decrease

equal

more / growing / increase

no answer

- Projectteam 2 (Data & Surveys) -

# **Development**

of turnover in the second half of 2022

# Survey asks for:

national branch view — current situation: **trends** (halfyear)

Spring meeting 2023
- Projectteam 2 (Data & Surveys) -

| ı.    | Comparison to same period last year: July - December 2022 |                 |                                  |                                   |
|-------|-----------------------------------------------------------|-----------------|----------------------------------|-----------------------------------|
|       |                                                           |                 |                                  |                                   |
|       |                                                           | (minus / worse) | <b>=</b> (equal)                 | + (plus / better)                 |
| A.    | Turnover total                                            | A CH PL         | B CZ DK                          | D F H I L S SK UK                 |
| A.I   | Turnover Machinery                                        | A CH PL         | B CZ DK                          | DFHILSSKUK                        |
| A.I.1 | New machinery                                             | A CH PL         | B CZ DK                          | DFHILSSKUK                        |
| A.I.2 | Second hand                                               | СН              | A B I PL S SK UK                 | CZ D DK F H L                     |
| A.II  | Turnover Workshop                                         |                 | CH CZ L PL S SK                  | ABDDKFHISUK                       |
| A.III | Turnover Spare Parts                                      |                 | CZ I L PL SK UK                  | A B CH D DK F H S                 |
| B.    | Costs                                                     |                 |                                  | A B CH CZ D DK F H I L PL S SK UK |
| C.    | Employees                                                 |                 | A B CH CZ D DK I L PL S SK<br>UK | FΗ                                |
| E.    | Stock                                                     | CH CZ           | A DK L S SK UK                   | BDFHIPL                           |
| F.    | Investments                                               | CZ DK PL        | A CH D F I L S SK                | B H L UK                          |