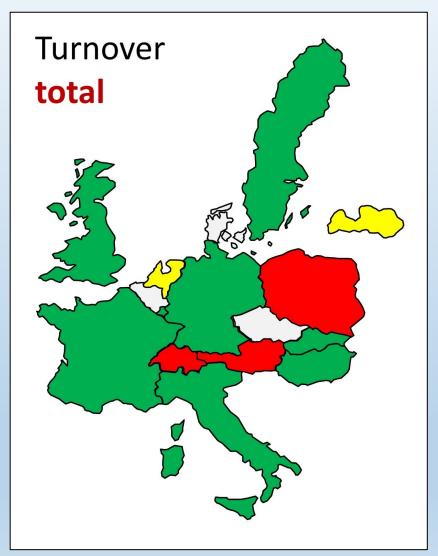

# Turnover

**development** of turnover in the second half of 2022 compared with the same period 2021:

less / worse /decrease

equal

more / growing / increase

no answer

- Projectteam 2 (Data & Surveys) -

# **Development**

of turnover in the second half of 2022