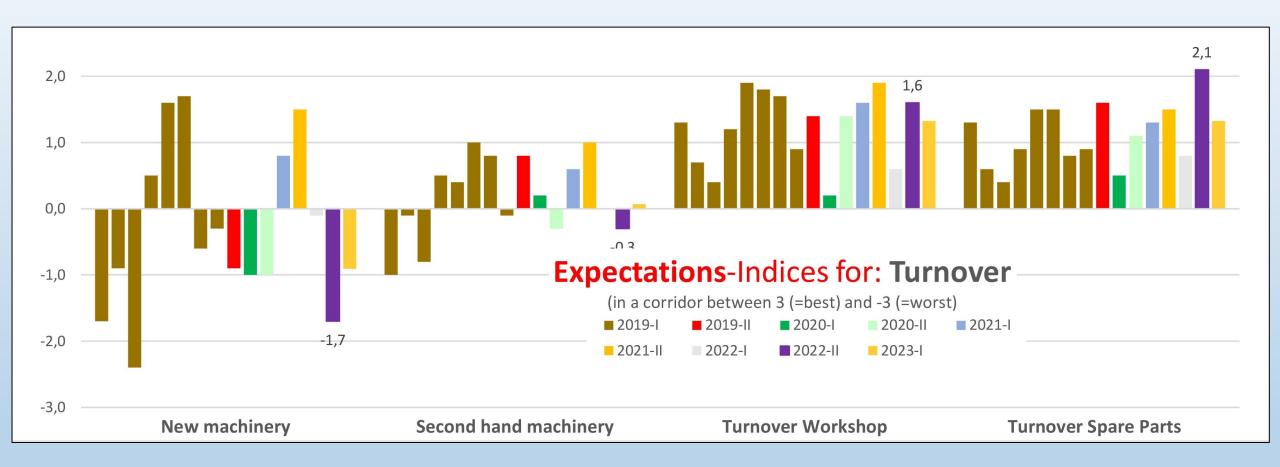

## **Expectations**

less / worse /decrease

equal

no answer

of turnover for next half of 2023

- Projectteam 2 (Data & Surveys) -

# **Expectations**

of turnover for next half of 2023

- less / worse /decrease
- equal
- more / growing / increase
- no answer

Source: CLIMMAR

(half-year-trendindex for ag-dealers and -service all over Europe / halbjähriger Konjunkturwert für Landmaschinenhandel und -service in ganz Europa)

(half-year-trendindex for ag-dealers and -service all over Europe / halbjähriger Konjunkturwert für Landmaschinenhandel und -service in ganz Europa)

3