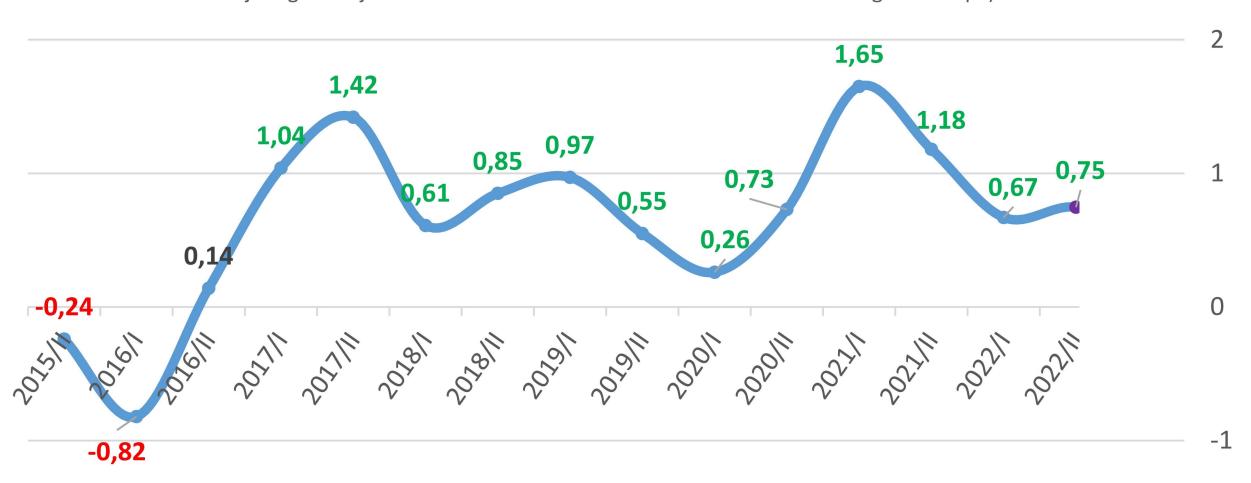

# **Development**

of turnover in the second half of 2022

(half-year-trendindex for ag-dealers and -service all over Europe / halbjähriger Konjunkturwert für Landmaschinenhandel und -service in ganz Europa)

3