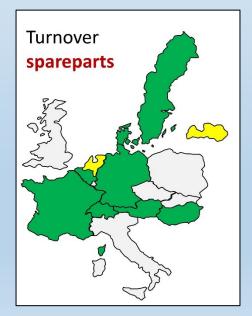

# Survey asks for:

national branch view — current situation: **trends** (halfyear)

Spring meeting 2023
- Projectteam 2 (Data & Surveys) -

| ı.    | Comparison to same period last year: July - December 2022 |                 |                                  |                                   |
|-------|-----------------------------------------------------------|-----------------|----------------------------------|-----------------------------------|
|       |                                                           |                 |                                  |                                   |
|       |                                                           | (minus / worse) | <b>=</b> (equal)                 | + (plus / better)                 |
| A.    | Turnover total                                            | A CH PL         | B CZ DK                          | D F H I L S SK UK                 |
| A.I   | Turnover Machinery                                        | A CH PL         | B CZ DK                          | DFHILSSKUK                        |
| A.I.1 | New machinery                                             | A CH PL         | B CZ DK                          | DFHILSSKUK                        |
| A.I.2 | Second hand                                               | СН              | A B I PL S SK UK                 | CZ D DK F H L                     |
| A.II  | Turnover Workshop                                         |                 | CH CZ L PL S SK                  | ABDDKFHISUK                       |
| A.III | Turnover Spare Parts                                      |                 | CZ I L PL SK UK                  | A B CH D DK F H S                 |
| B.    | Costs                                                     |                 |                                  | A B CH CZ D DK F H I L PL S SK UK |
| C.    | Employees                                                 |                 | A B CH CZ D DK I L PL S SK<br>UK | FΗ                                |
| E.    | Stock                                                     | CH CZ           | A DK L S SK UK                   | BDFHIPL                           |
| F.    | Investments                                               | CZ DK PL        | A CH D F I L S SK                | B H L UK                          |

# **Expectations**

of turnover for next half of 2023

- less / worse /decrease
- equal
- more / growing / increase
- no answer

Source: CLIMMAR

(half-year-trendindex for ag-dealers and -service all over Europe / halbjähriger Konjunkturwert für Landmaschinenhandel und -service in ganz Europa)